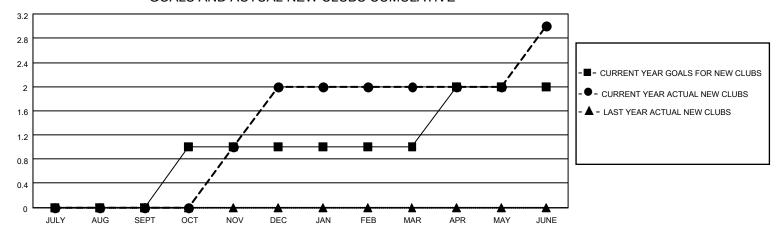

## GOALS AND ACTUAL NEW CLUBS CUMULATIVE

## MONTHLY MEMBERSHIP PROGRESS REPORT

LOCATION GEORGIA District 18 O Results as of: 6/30/2021

| Clubs         |               |             |               | Members               |                        |                         |                                                    |  |
|---------------|---------------|-------------|---------------|-----------------------|------------------------|-------------------------|----------------------------------------------------|--|
|               | RESULTS FOR   | R 2020-2021 |               | RESULTS FOR 2020-2021 |                        |                         |                                                    |  |
| QUARTER       | NEW CLUB GOAL | NEW CLUBS   | DROPPED CLUBS | QUARTER MEMI          | BER GROWTH NET<br>GOAL | MEMBER GROWTH<br>ACTUAL | DROPPED<br>MEMBERS ACTUAL<br>(including transfers) |  |
| JULY/AUG/SEPT | 0             | 0           | 1             | JULY/AUG/SEPT         | 25                     | 4                       | 22                                                 |  |
| OCT/NOV/DEC   | 1             | 2           | 0             | OCT/NOV/DEC           | 80                     | 61                      | 29                                                 |  |
| JAN/FEB/MAR   | 0             | 0           | 2             | JAN/FEB/MAR           | 100                    | 17                      | 42                                                 |  |
| APR/MAY/JUNE  | 1             | 1           | 0             | APR/MAY/JUNE          | 90                     | 72                      | 68                                                 |  |