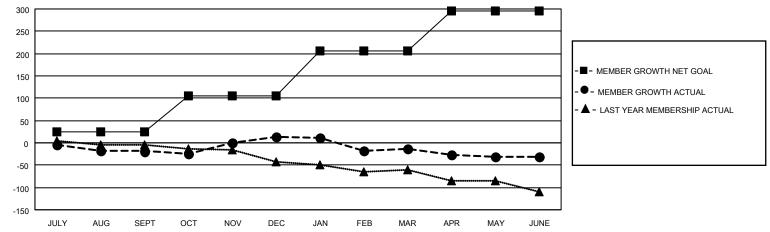

## GOALS AND ACTUAL MEMBERS CUMULATIVE

| DROPPED CLUBS: 3 |     | 22 CLUBS OF 51 ADDED 1 OR MORE<br>NEW MEMBERS | GENDER DISTRIBUTION  MALE 695 (68.68%) |              |      |
|------------------|-----|-----------------------------------------------|----------------------------------------|--------------|------|
| DROPPED MEMBERS  |     |                                               | FEMALE                                 | 317 (31.32%) |      |
| DECEASED         | 25  | CLICK HERE FOR CUMULATIVE                     | TOTAL FAMILY UNIT MEMBERS              |              | 128  |
| CLUB CANCELLED   | 31  | MEMBERSHIP DATA                               |                                        |              | C.F. |
| OTHER 104        |     |                                               | FAMILY MEMBERS PAYING HALF DUES        |              | 65   |
| TOTAL            | 160 |                                               |                                        |              |      |

## MONTHLY MEMBERSHIP PROGRESS REPORT

LOCATION GEORGIA District 18 O Results as of: 6/30/2021

| Clubs         |               |             |               | Members               |                        |                         |                                                    |  |
|---------------|---------------|-------------|---------------|-----------------------|------------------------|-------------------------|----------------------------------------------------|--|
|               | RESULTS FOR   | R 2020-2021 |               | RESULTS FOR 2020-2021 |                        |                         |                                                    |  |
| QUARTER       | NEW CLUB GOAL | NEW CLUBS   | DROPPED CLUBS | QUARTER MEMI          | BER GROWTH NET<br>GOAL | MEMBER GROWTH<br>ACTUAL | DROPPED<br>MEMBERS ACTUAL<br>(including transfers) |  |
| JULY/AUG/SEPT | 0             | 0           | 1             | JULY/AUG/SEPT         | 25                     | 4                       | 22                                                 |  |
| OCT/NOV/DEC   | 1             | 2           | 0             | OCT/NOV/DEC           | 80                     | 61                      | 29                                                 |  |
| JAN/FEB/MAR   | 0             | 0           | 2             | JAN/FEB/MAR           | 100                    | 17                      | 42                                                 |  |
| APR/MAY/JUNE  | 1             | 1           | 0             | APR/MAY/JUNE          | 90                     | 72                      | 68                                                 |  |